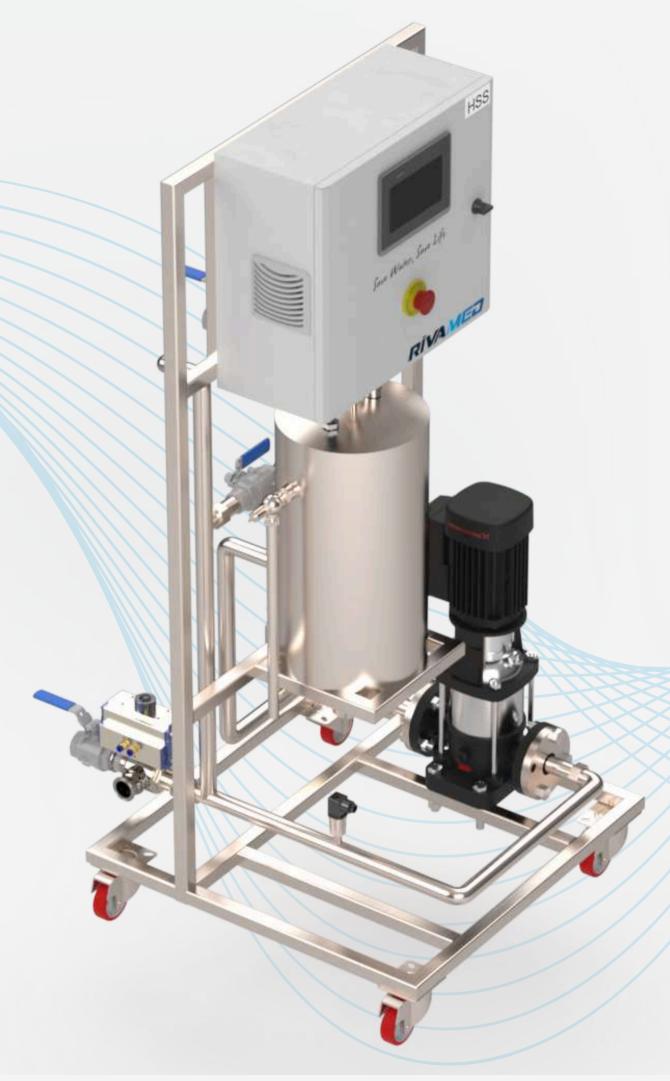

# RİVAMED HSS

#### HSS

Online heat disinfection system for maximum hygiene and protection in dialysis

150 lt/h hot water extraction for integrated dialysis machines disinfection

Suitable for all brand RO systems for dialysis