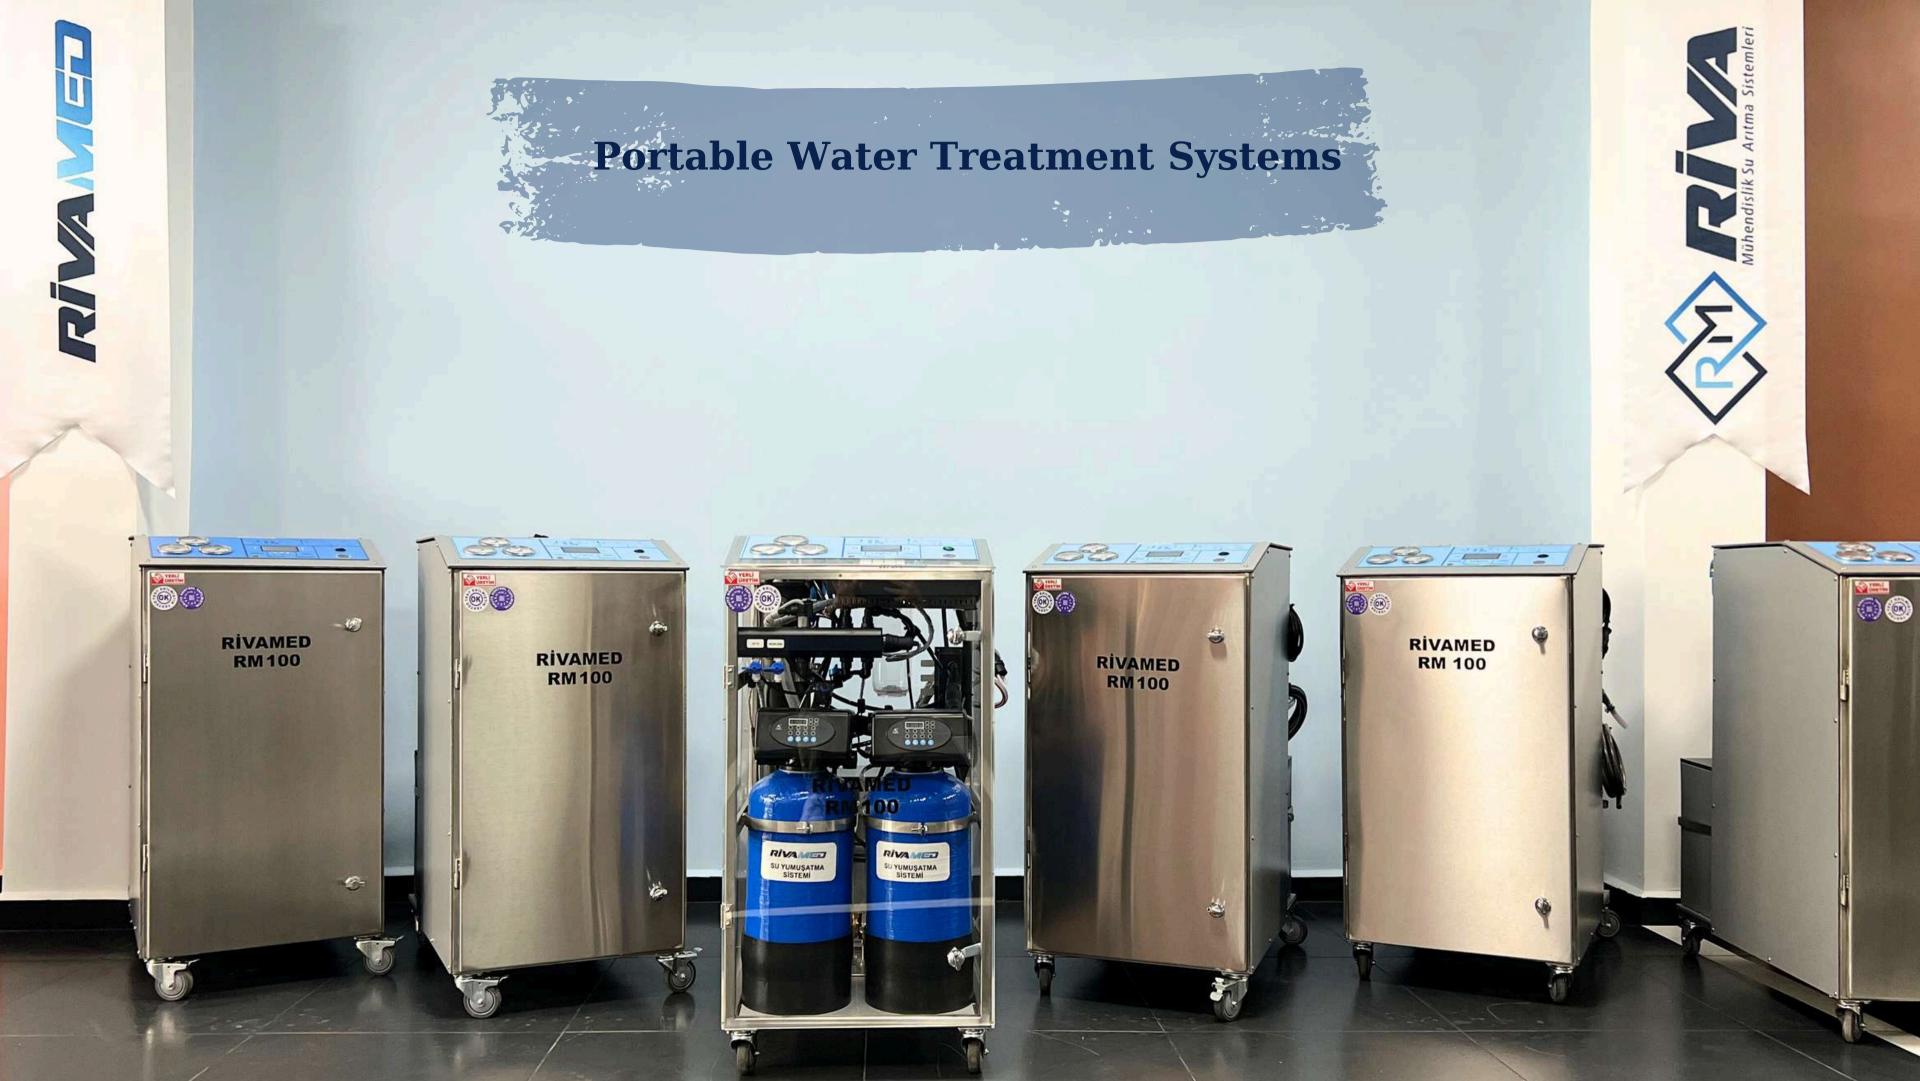

#### **RM 100**

#### and-alone water eatment system cluding a reverse mosis device, basic e-filtration and ndem softener inside

itable for small dialysis centers and

ICUs

PA, PU, PVC-U and AISI 316 stainless steel tubing and skid

State-of-the-art portable water treatment system provides high-quality permeate quickly and reliably ensuring hygienic conditions in the entire fluid system providing additional security for high volume