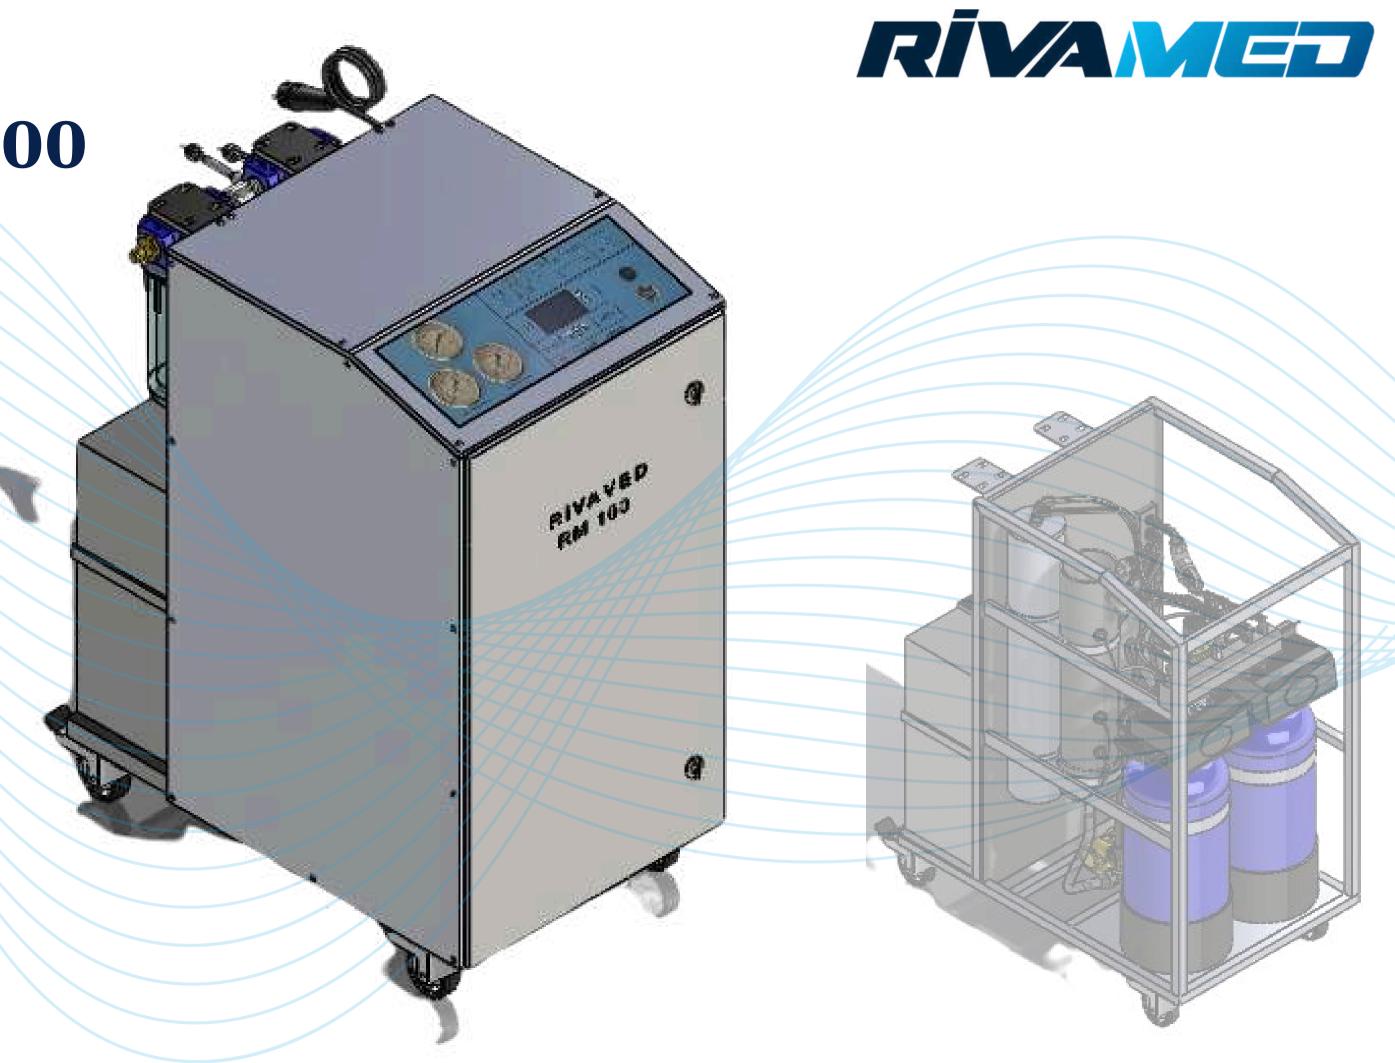

#### **RM 100**

#### and-alone water eatment system cluding a reverse mosis device, basic e-filtration and ndem softener inside

itable for small dialysis centers and

ICUs

PA, PU, PVC-U and AISI 316 stainless steel tubing and skid

State-of-the-art portable water treatment system provides high-quality permeate quickly and reliably ensuring hygienic conditions in the entire fluid system providing additional security for high volume