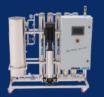

# RİVAMED **RM/HD-RO 100**

#### and-alone water eatment system cluding a reverse mosis device, basic e-filtration and ndem softener inside

itable for small dialysis centers and

ICUs

PA, PU, PVC-U and AISI 316 stainless steel tubing and skid