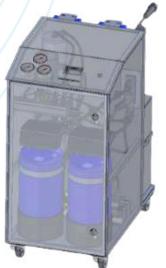

# RİVAMED ROMINI ROMINI (HS)

Save Water, Save Life

RO Mini (HS)

**RO MINI (HS)** 

Remote control option

<140 lt/h

HDF

Suitable for ICUs and home dialysis

Integrated heat disinfection option