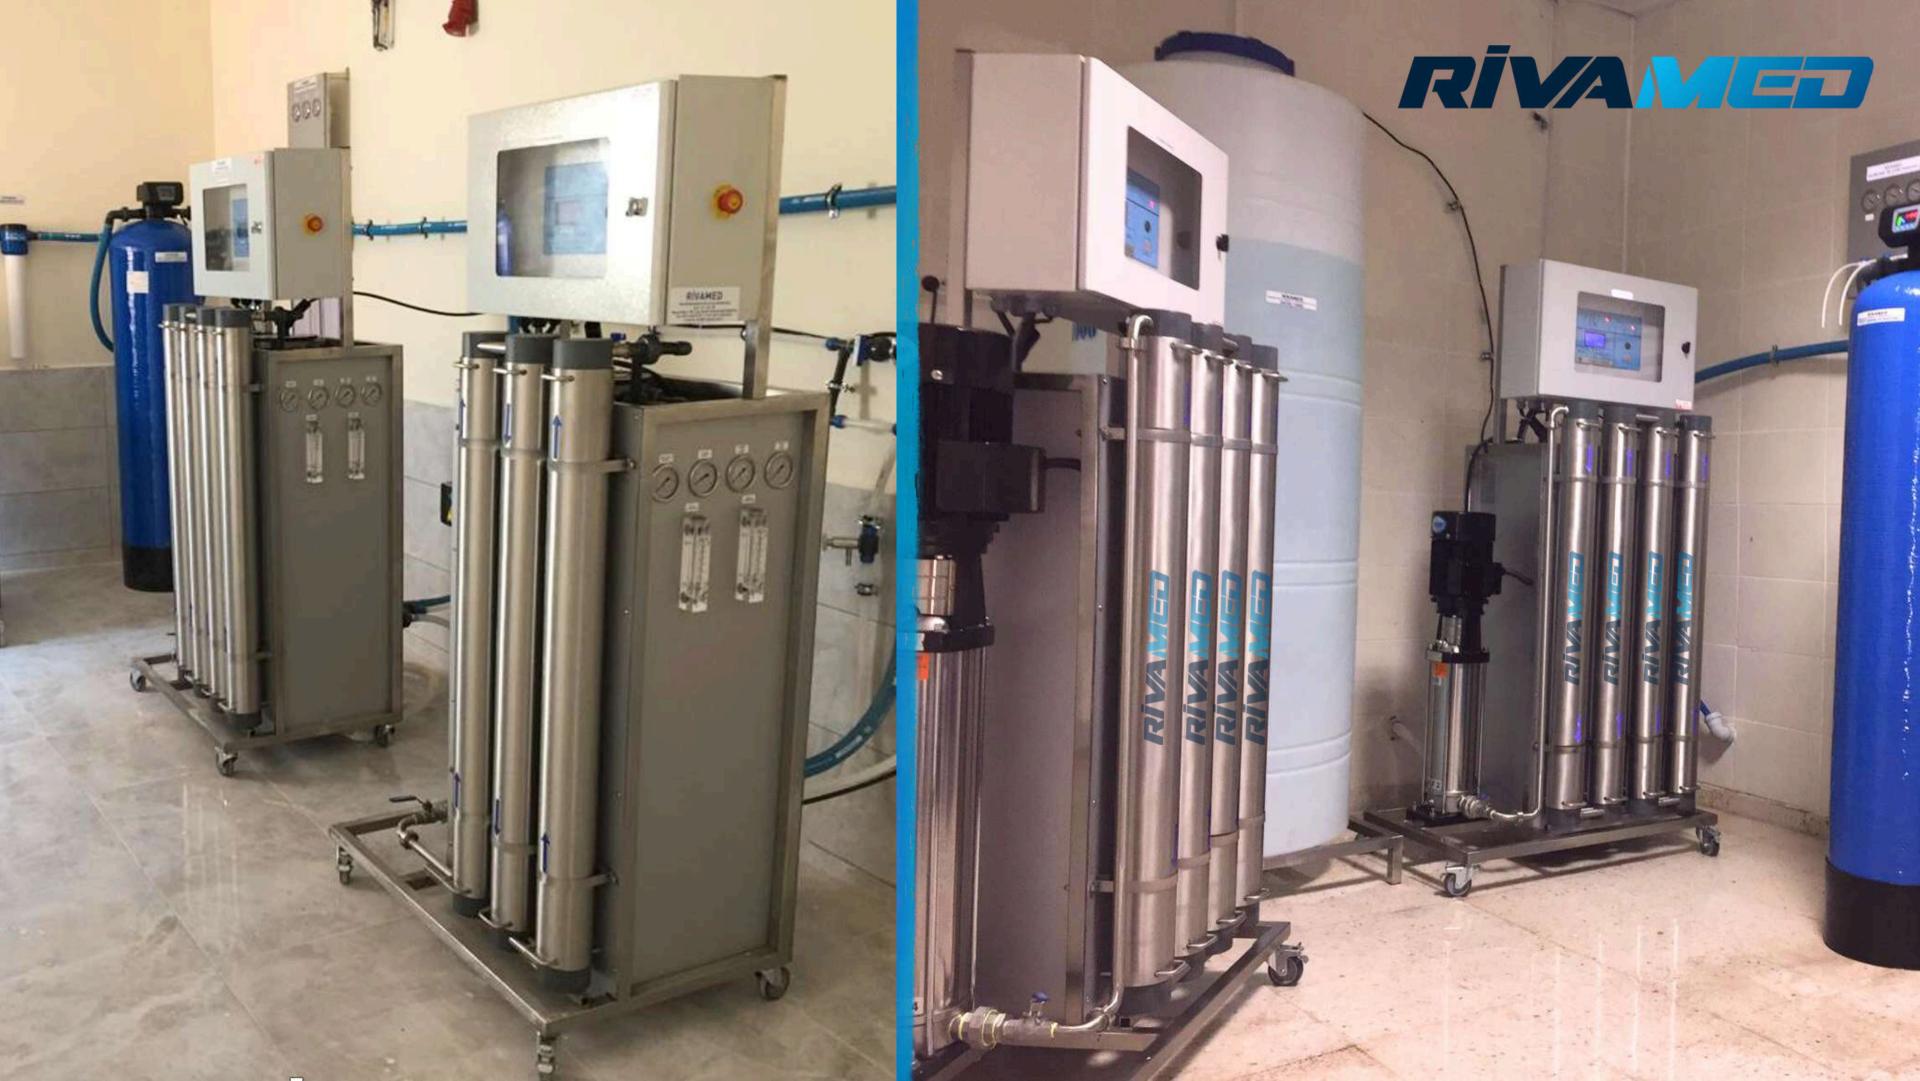

#### Hemodialysis Water Treatment Systems

#### **Central Systems**

Double-Pass Water Treatment Systems

1

.....

0

•

 $\bigcirc$ 

 $\bigcirc$ 