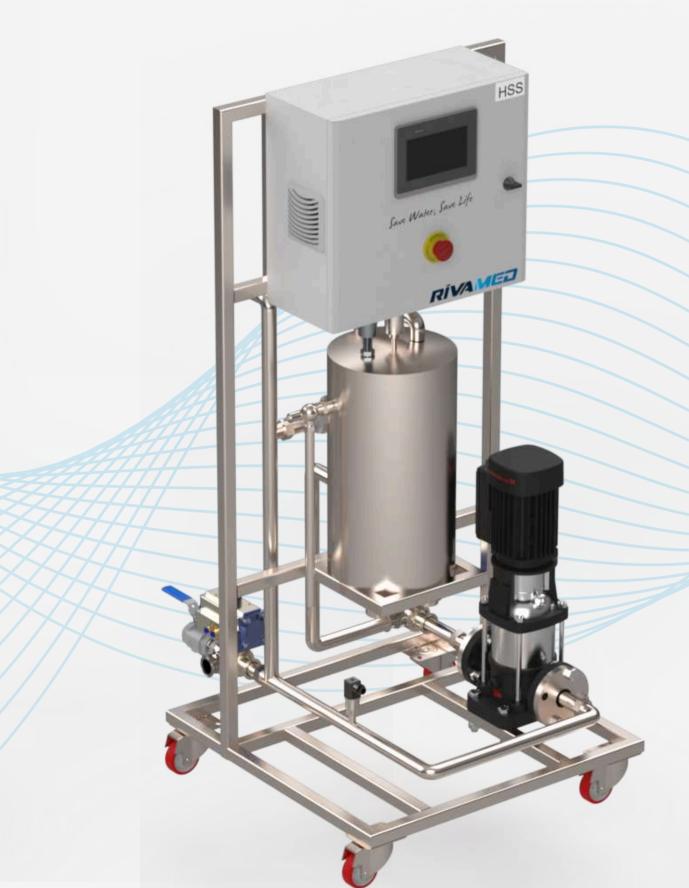

# RİVAMED HSS

#### HSS

Online heat disinfection system for maximum hygiene and protection in dialysis

150 lt/h hot water extraction for integrated dialysis machines disinfection

Suitable for all brand RO systems for dialysis