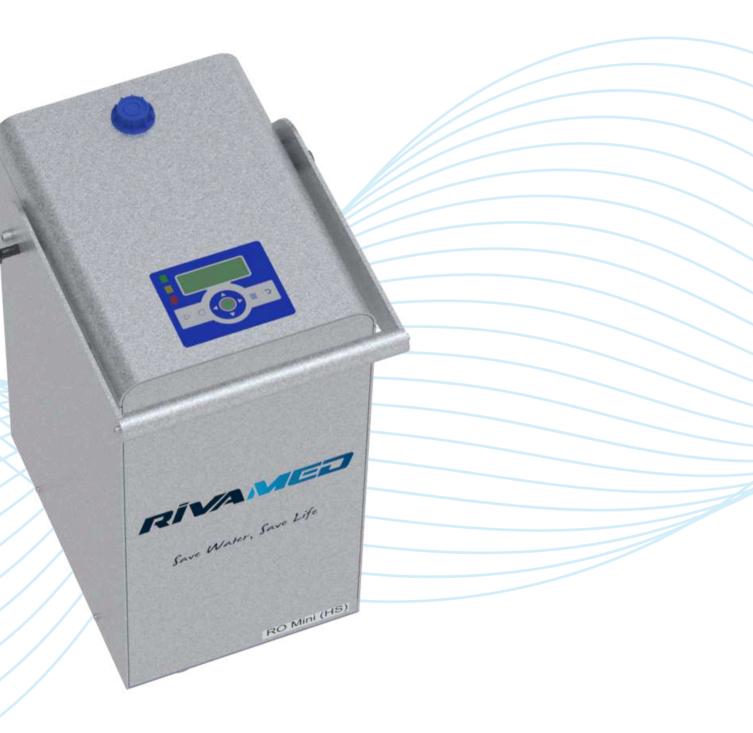

**RO MINI (HS)** 

Remote control option

<140 lt/h

HDF

Suitable for ICUs and home dialysis

Integrated heat disinfection option

# RİVAMED ROMINI ROMINI (HS)

Save Water, Save Life

RO Mini (HS)