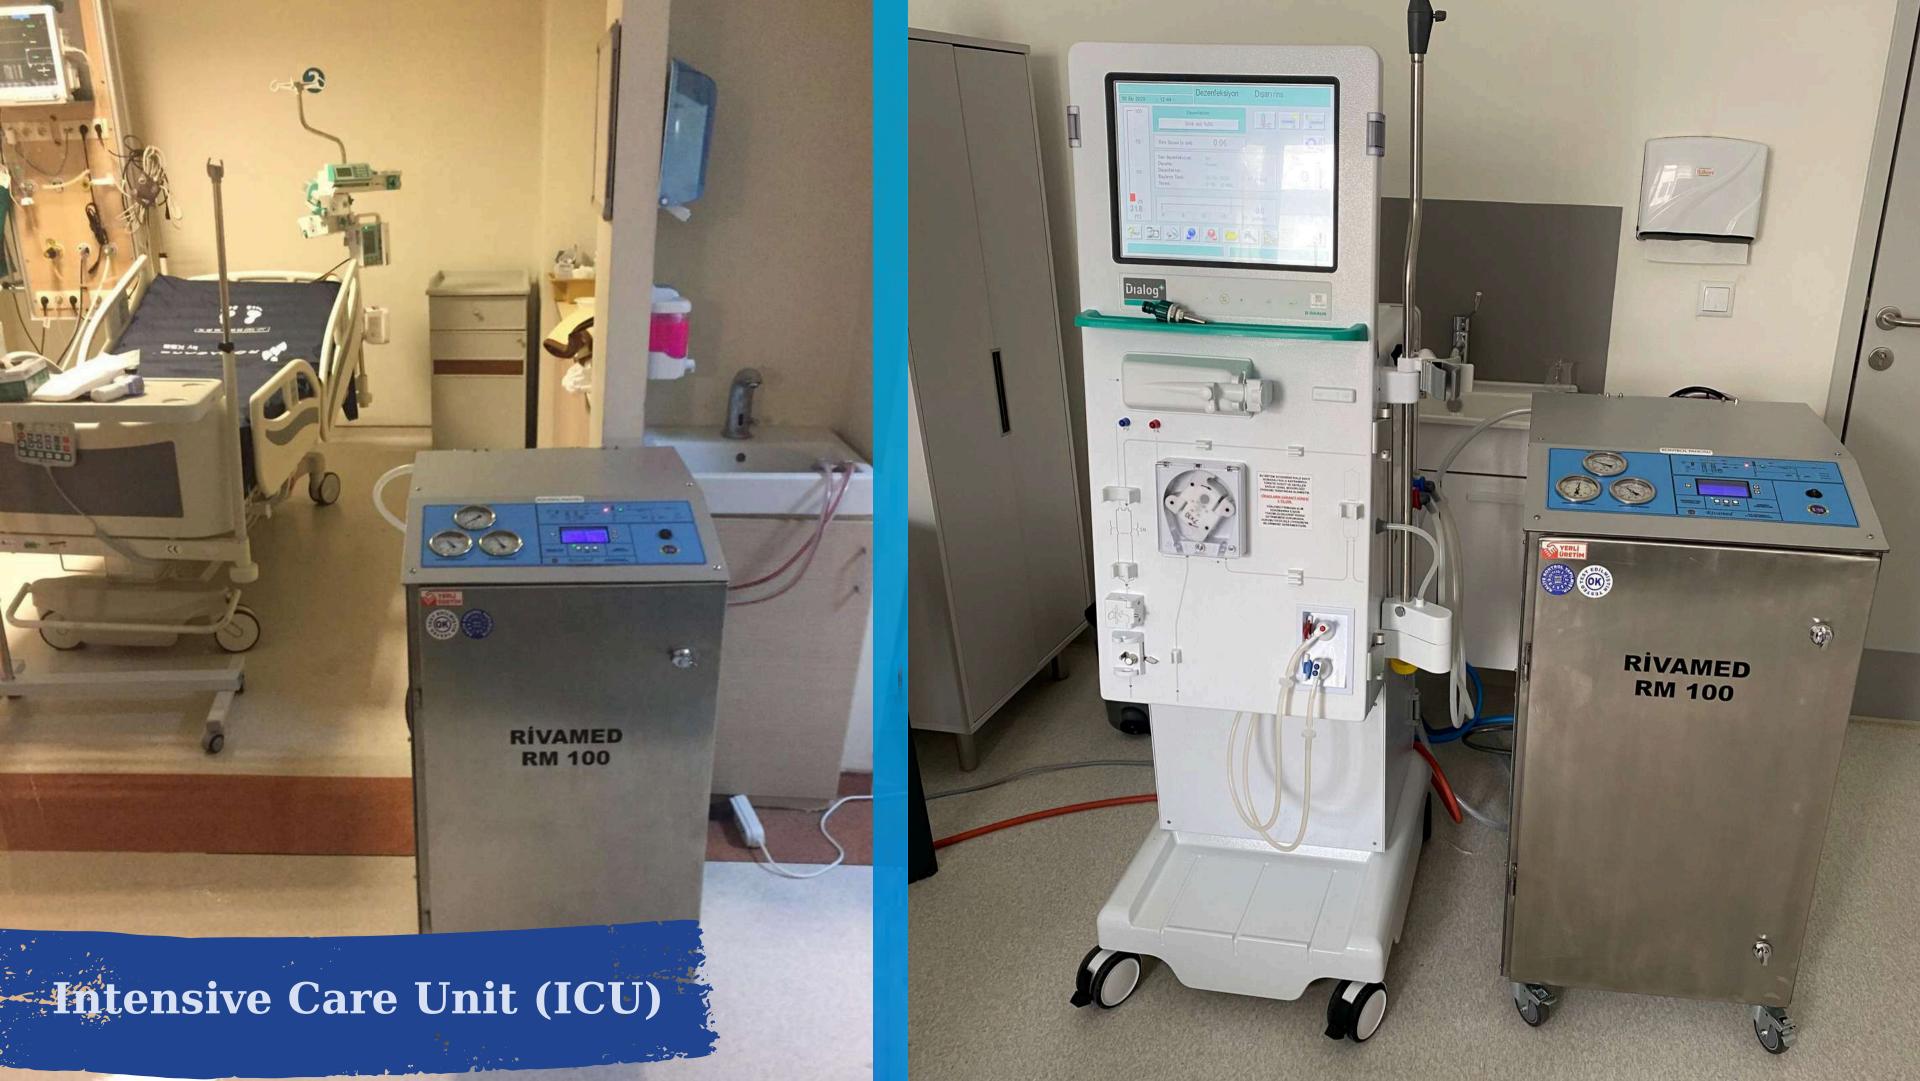

#### **Field hospitals**

Save Water, Save Life

| TP-S/XL                                                                                                     | RO-S/XL                                                                                        | Basic-S/XL                                                                  | RM<br>1000/3000                                                                        | RN                                                                    |
|-------------------------------------------------------------------------------------------------------------|------------------------------------------------------------------------------------------------|-----------------------------------------------------------------------------|----------------------------------------------------------------------------------------|-----------------------------------------------------------------------|
| State-of-the-art double-<br>pass water treatment<br>system with optional<br>integrated heat<br>disinfection | State-of-the-art water<br>treatment system<br>with optional<br>integrated heat<br>disinfection | Budget water<br>treatment system with<br>optional ring loop<br>disinfection | Price performance water<br>treatment system with<br>optional ring loop<br>disinfection | Stand-alon<br>treatment<br>including a<br>osmosis de<br>pre-filtratio |
| 350-5,000 lt/h                                                                                              | 350-5,000 lt/h                                                                                 | 350-5,000 lt/h                                                              | 250-3,000 lt/h                                                                         | tandem so                                                             |
| Suitable for mains and borewell water treatment                                                             | Suitable for mains<br>water treatment                                                          | Suitable for mains<br>water treatment                                       | Suitable for mains water treatment                                                     | <140 lt/h<br>Suitable fo                                              |

#### **RM 100**

#### and-alone water eatment system cluding a reverse mosis device, basic e-filtration and ndem softener inside

itable for small dialysis centers and

ICUs

PA, PU, PVC-U and AISI 316 stainless steel tubing and skid