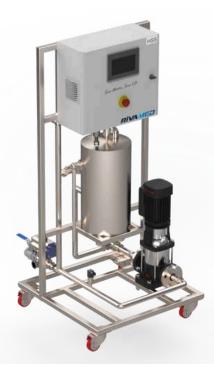

# RİVAMED **RM/HD-RO 100**

#### **RM 100**

#### and-alone water eatment system cluding a reverse mosis device, basic e-filtration and ndem softener inside

itable for small dialysis centers and

ICUs

PA, PU, PVC-U and AISI 316 stainless steel tubing and skid