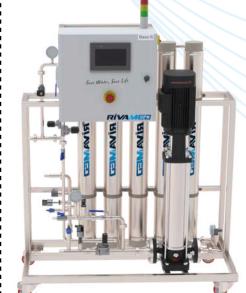

for mains and borewell water treatment                                                             | Suitable for mains<br>water treatment                                                          | Suitable for mains<br>water treatment                                       | Suitable for mains water treatment                                                     | <140 lt/h<br>Suitable fo                                              |

Remote control

HDF capable

AISI 316 stainless steel piping and skid

Serie-parallel mode

Remote control

AISI 316 stainless steel piping and skid

Serie-parallel installation

Remote control option

AISI 316 stainless steel piping and skid

Serie-parallel installation

PVC-U and AISI 316 stainless steel piping and skid

Serie-parallel installation











#### **RM 100**

#### and-alone water eatment system cluding a reverse mosis device, basic e-filtration and ndem softener inside

itable for small dialysis centers and

ICUs

PA, PU, PVC-U and AISI 316 stainless steel tubing and skid

State-of-the-art portable water treatment system provides high-quality permeate quickly and reliably ensuring hygienic conditions in the entire fluid system providing additional security for high volume

**RO MINI (HS)** 

Remote control option

<140 lt/h

HDF

Suitable for ICUs and home dialysis

Integrated heat disinfection option



#### HSS

Online heat disinfection system for maximum hygiene and protection in dialysis

150 lt/h hot water extraction for integrated dialysis machines disinfection

Suitable for all brand RO systems for dialysis

Remote con