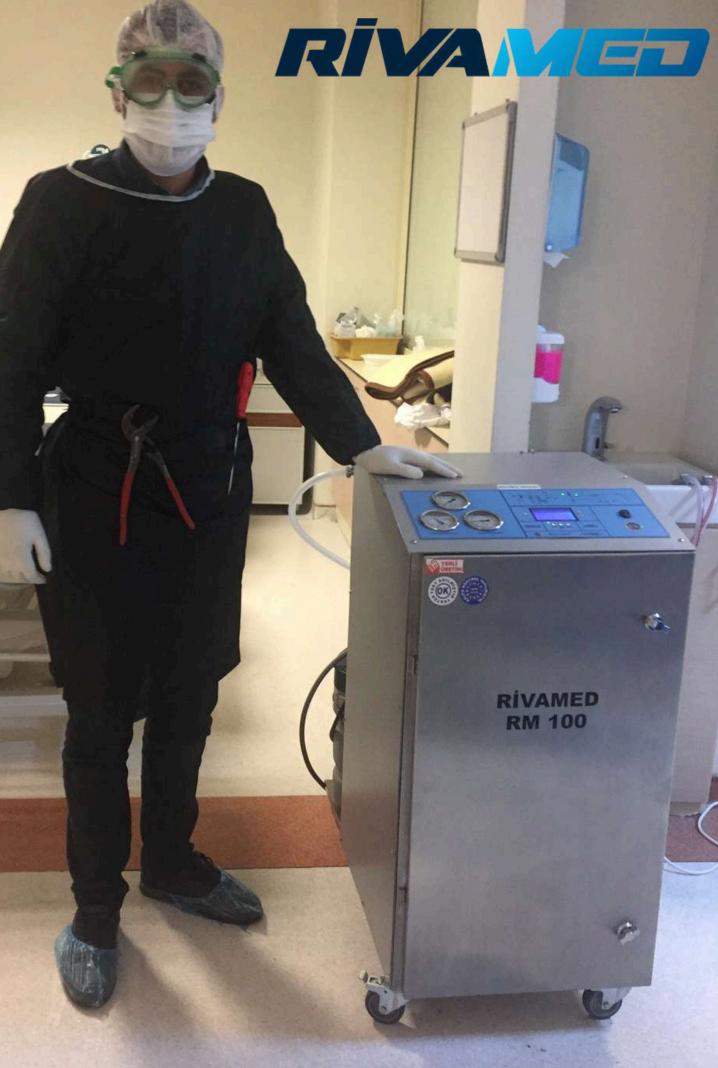

#### **RM 100**

#### and-alone water eatment system cluding a reverse mosis device, basic e-filtration and ndem softener inside

itable for small dialysis centers and

ICUs

PA, PU, PVC-U and AISI 316 stainless steel tubing and skid

# RİVAMED **RM/HD-RO 100**