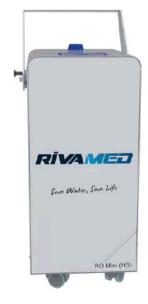

**RO MINI (HS)** 

Remote control option

<140 lt/h

HDF

Suitable for ICUs and home dialysis

Integrated heat disinfection option

# RİVAMED ROMINI ROMINI (HS)

Save Water, Save Life

RO Mini (HS)