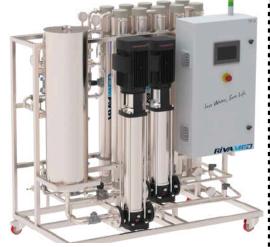

# RİVAMED RO S/XL

Remote control

HDF capable

AISI 316 stainless steel piping and skid

Serie-parallel mode

Remote control

AISI 316 stainless steel piping and skid

Serie-parallel installation

Remote control option