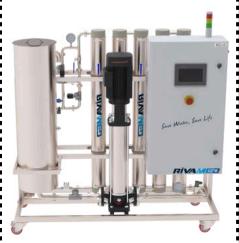

e for mains and borewell water treatment                                                             | Suitable for mains<br>water treatment                                                          | Suitable for mains<br>water treatment                                       | Suitable for mains water treatment                                                     | <140 lt/h<br>Suitable fo                                              |

Remote control

HDF capable

AISI 316 stainless steel piping and skid

Serie-parallel mode

Remote control

AISI 316 stainless steel piping and skid

Serie-parallel installation

Remote control option

AISI 316 stainless steel piping and skid

Serie-parallel installation

PVC-U and AISI 316 stainless steel piping and skid

Serie-parallel installation











#### **RM 100**

#### and-alone water eatment system cluding a reverse mosis device, basic e-filtration and ndem softener inside

itable for small dialysis centers and

ICUs

PA, PU, PVC-U and AISI 316 stainless steel tubing and skid

State-of-the-art portable water treatment system provides high-quality permeate quickly and reliably ensuring hygienic conditions in the entire fluid system providing additional security for high volume

**RO MINI (HS)** 

Remote control option

<140 lt/h

HDF

Suitable for ICUs and home dialysis

Integrated heat disinfection option



#### HSS

Online heat disinfection system for maximum hygiene and protection in dialysis

150 lt/h hot water extraction for integrated dialysis machines disinfection

Suitable for all brand RO systems for dialysis

Remote c