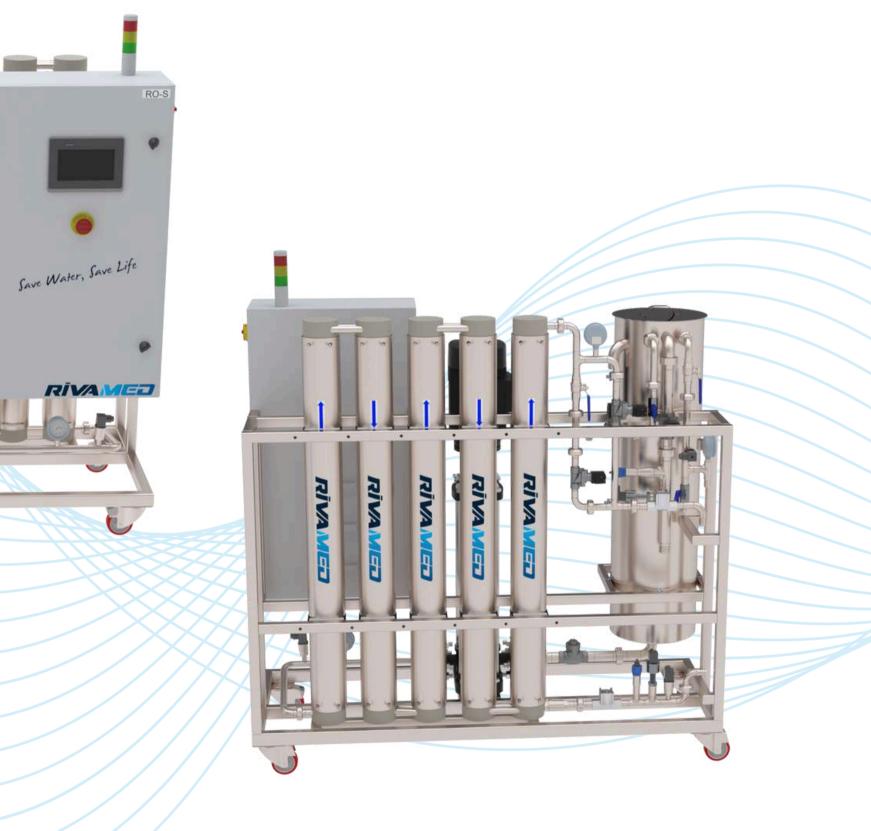

# RİVAMED RO S/XL

### Central Reverse Osmosis

Remote control

HDF capable

AISI 316 stainless steel piping and skid

Serie-parallel mode

Remote control

AISI 316 stainless steel piping and skid

Serie-parallel installation

Remote control option

AISI 316 stainless steel piping and skid

Serie-parallel installation

PVC-U and AISI 316 stainless steel piping and skid

Serie-parallel installation