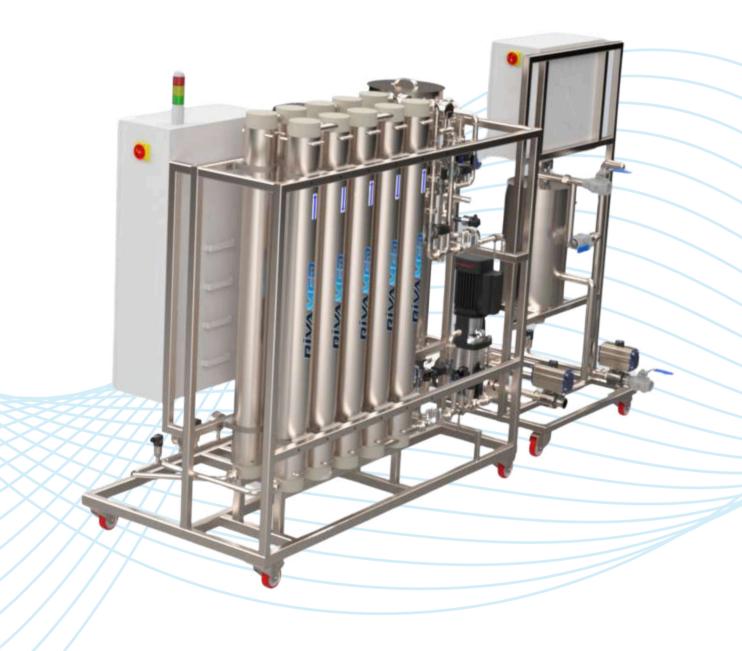

# RİVAMED RM 1000 & 3000

#### **Central Reverse**

Osmosis

Remote control

HDF capable

AISI 316 stainless steel piping and skid

Serie-parallel mode

Remote control

AISI 316 stainless steel piping and skid

Serie-parallel installation

Remote control option

AISI 316 stainless steel piping and skid

Serie-parallel installation

PVC-U and AISI 316 stainless steel piping and skid

Serie-parallel installation