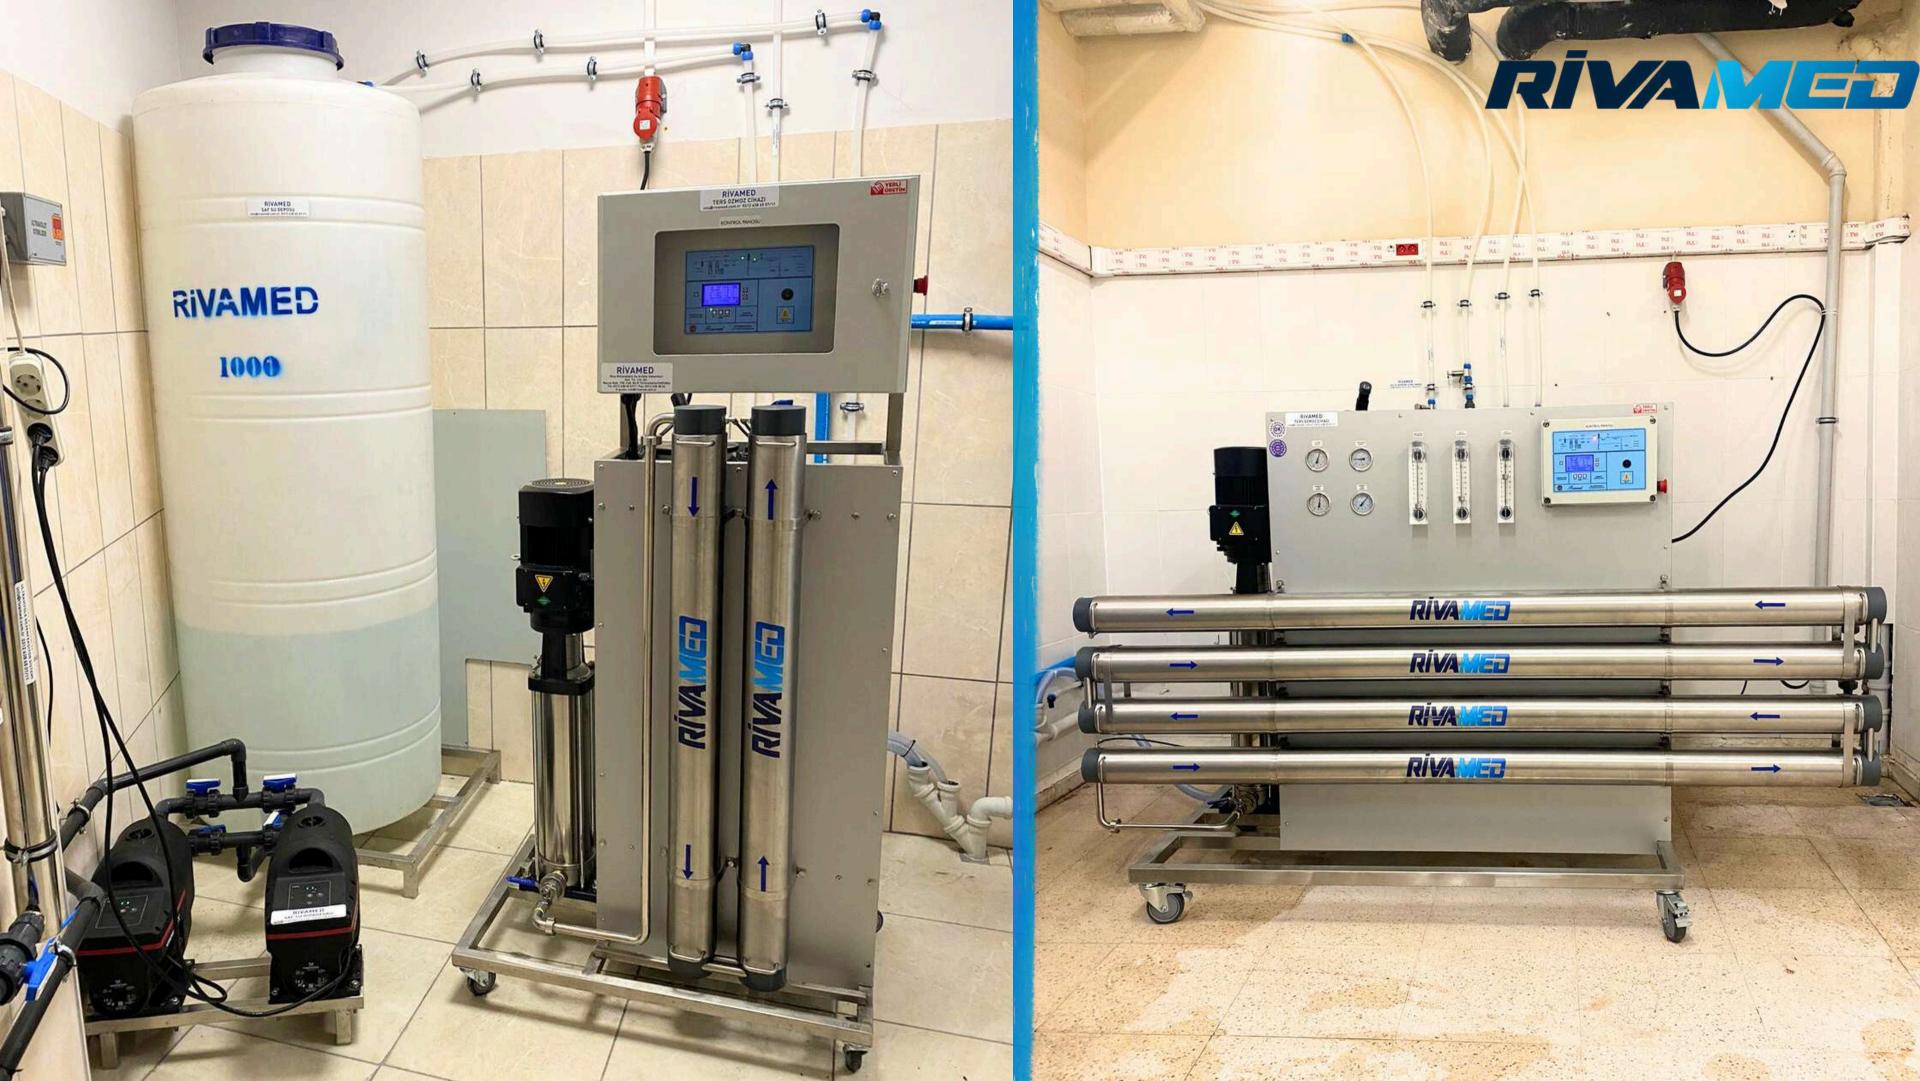

#### **Central Systems**

Double-Pass Water Treatment Systems

1

.....

0

•

 $\bigcirc$ 

 $\bigcirc$ 

RO 1

To

100

动

Ő

6

F

RIVAN

D

د مع ا د مع

1140 91100

-

H I

0

Up To 25 Dialysis Machines

-